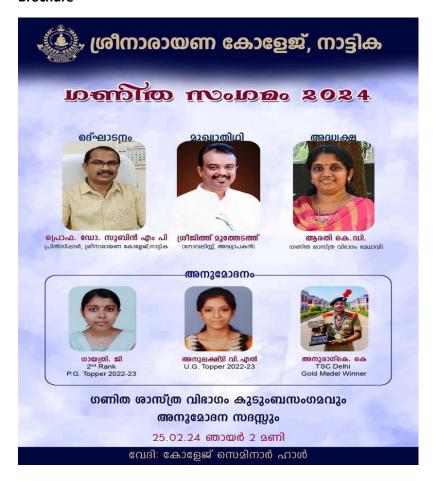

#### Mathematics Alumni Meet - Ganitham 2024

Mathematics alumni meet - Ganitham 2024 was conducted on 25th February 2024 at 2 p.m. in the college seminar hall. Mr.Sreejith Moothedath was the chief guest. Smt. Arathy K D, HOD and Assistant Professor of Mathematics presided over the function. Principal Prof (Dr). Subin M.P inaugurated the function. Retired teachers Smt. M R Subhashini, Smt.V. P Asa Anila, Shri.C .K. Unnikrishnan , Smt. Parvathy M. and Smt. Susaji M.R. extended their felicitations. University PG 2<sup>nd</sup> rank holder Gayathri G, U G topper Anlakshmi V.L and TSC gold medal winner Anurag K.K were honored in the programme. Several cultural programmes were conducted by the Alumnis and the present students. Ms.Anila N. A proposed the Vote of thanks. There were 27 participants in the alumni meet.