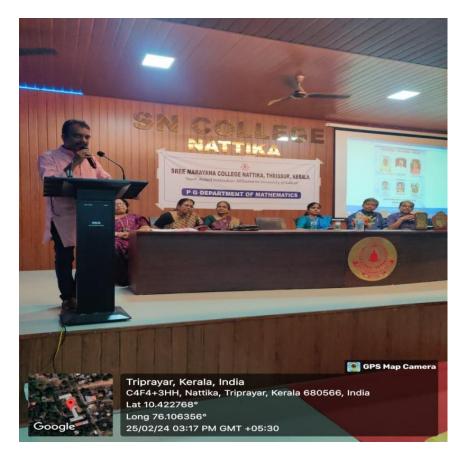

#### Mathematics Alumni Meet - Ganitham 2024

Mathematics alumni meet - Ganitham 2024 was conducted on 25th February 2024 at 2 p.m. in the college seminar hall. Mr.Sreejith Moothedath was the chief guest. Smt. Arathy K D, HOD and Assistant Professor of Mathematics presided over the function. Principal Prof (Dr). Subin M.P inaugurated the function. Retired teachers Smt. M R Subhashini, Smt.V. P Asa Anila, Shri.C .K. Unnikrishnan , Smt. Parvathy M. and Smt. Susaji M.R. extended their felicitations. University PG 2<sup>nd</sup> rank holder Gayathri G, U G topper Anlakshmi V.L and TSC gold medal winner Anurag K.K were honored in the programme. Several cultural programmes were conducted by the Alumnis and the present students. Ms.Anila N. A proposed the Vote of thanks. There were 27 participants in the alumni meet.