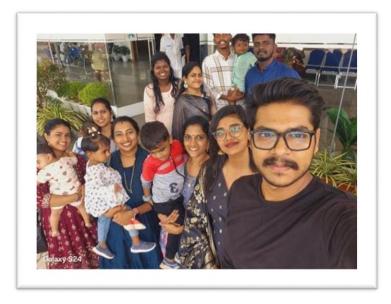

#### HARITHAM -BOTANY ALUMNI MEET 2024

Haritham alumni meet is scheduled to conduct on every second Sunday of January ,as every year this year also the meet –up is programed on  $14^{th}$  January2024 .The meeting started by 10.am with the welcome address of secretary followed by the presidential address meeting continued with various discussions regarding the role to be played for the ongoing students in the form of internships and various training programs. In addition to the five different endowments BSc botany batch of 2010-2013 students declared their willingness to give a prize money for the toppers in MSc and BSc courses. Cultural programs also were added to the meeting which gave a cherished experience . The Meeting ended with a luscious lunch.