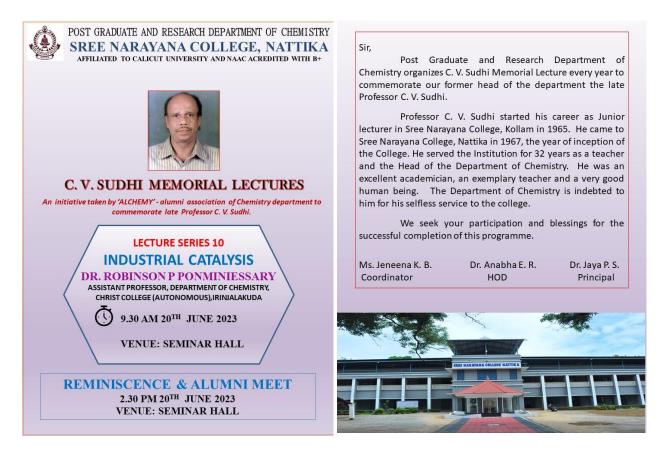

# C. V. SUDHI MEMORIAL LECTURES

organized by

PG and Research department of chemistry, Sree Narayana College Nattika

The Chemistry Department of Sree Narayana College Nattika hosted the annual C V Sudhi Memorial Lecture, an event that honors the invaluable contributions of the late Prof. C V Sudhi, former Head of the Chemistry Department. This year's lecture was delivered by Dr. Robinson **Ponminiessary** Assistant Professor, Department of chemistry, Christ college, Irinjalakuda, who spoke on "Industrial Catalysis," highlighting recent advancements, challenges, and opportunities in catalytic processes crucial to industrial chemistry. The event was marked by a sense of reverence and respect for Prof. Sudhi, whose pioneering efforts were instrumental in establishing and nurturing the Chemistry Department. His legacy continues to shape the department, creating a lasting impact on both the faculty and students. Prof. Sudhi Sir and his wife Jalaja's contributions have left an indelible mark on the department's growth and reputation.

In the inaugural session, **Dr. Anabha E R** Assistant professor and HoD, Department of Chemistry, Sree Narayana College Natikka) delivered the welcome speech. The principal, Sree Narayana College Nattika, **Dr. Jaya P S** presided over the function. **Dr. Rajesh K M** (Asst. Prof. of Chemistry) introduced the resource person. The technical session started with an excellent and interactive presentation by **Dr. Robinson Ponminiessary.** The talk was effective and fruitful. About 80 participants were actively participated in the Seminar.