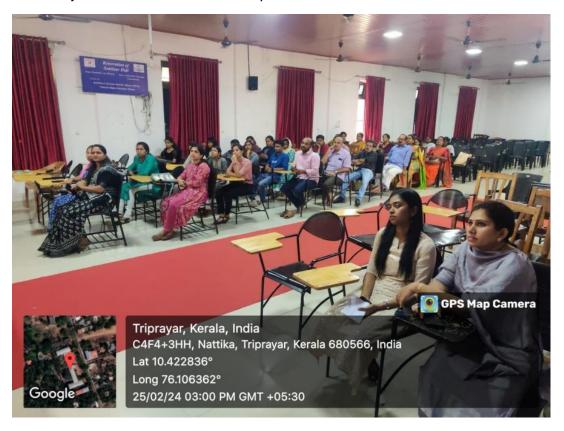

#### Mathematics Alumni Meet - Ganitham 2024

Mathematics alumni meet - Ganitham 2024 was conducted on 25th February 2024 at 2 p.m. in the college seminar hall. Mr.Sreejith Moothedath was the chief guest. Smt. Arathy K D, HOD and Assistant Professor of Mathematics presided over the function. Principal Prof (Dr). Subin M.P inaugurated the function. Retired teachers Smt. M R Subhashini, Smt.V. P Asa Anila, Shri.C .K. Unnikrishnan , Smt. Parvathy M. and Smt. Susaji M.R. extended their felicitations. University PG 2<sup>nd</sup> rank holder Gayathri G, U G topper Anlakshmi V.L and TSC gold medal winner Anurag K.K were honored in the programme. Several cultural programmes were conducted by the Alumnis and the present students. Ms.Anila N. A proposed the Vote of thanks. There were 27 participants in the alumni meet.