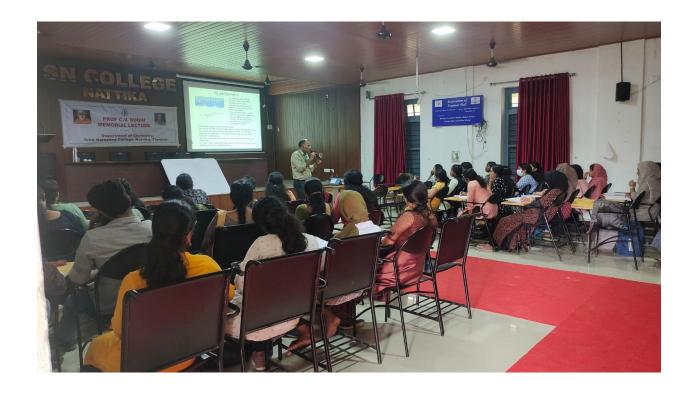

# C. V. SUDHI MEMORIAL LECTURES

organized by

PG and Research department of chemistry, Sree Narayana College Nattika

The Chemistry Department of Sree Narayana College Nattika hosted the annual C V Sudhi Memorial Lecture, an event that honors the invaluable contributions of the late Prof. C V Sudhi, former Head of the Chemistry Department. This year's lecture was delivered by Dr. Robinson **Ponminiessary** Assistant Professor, Department of chemistry, Christ college, Irinjalakuda, who spoke on "Industrial Catalysis," highlighting recent advancements, challenges, and opportunities in catalytic processes crucial to industrial chemistry. The event was marked by a sense of reverence and respect for Prof. Sudhi, whose pioneering efforts were instrumental in establishing and nurturing the Chemistry Department. His legacy continues to shape the department, creating a lasting impact on both the faculty and students. Prof. Sudhi Sir and his wife Jalaja's contributions have left an indelible mark on the department's growth and reputation.

During his lecture, Dr. Robinson Ponminiessary provided valuable insights into the role of catalysis in industrial applications, exploring the mechanisms that drive reactions and the importance of developing more efficient and sustainable catalysts. The lecture stimulated interest and engagement among attendees, particularly the postgraduate chemistry students, who found the topic directly relevant to their studies and research aspirations.

In the inaugural session, **Dr. Anabha E R** Assistant professor and HoD, Department of Chemistry, Sree Narayana College Natikka) delivered the welcome speech. The principal, Sree Narayana College Nattika, **Dr. Jaya P S** presided over the function. **Dr. Rajesh K M** (Asst. Prof. of Chemistry) introduced the resource person. The technical session started with an excellent and interactive presentation by **Dr. Robinson Ponminiessary.** The talk was effective and fruitful. About 80 participants were actively participated in the Seminar.