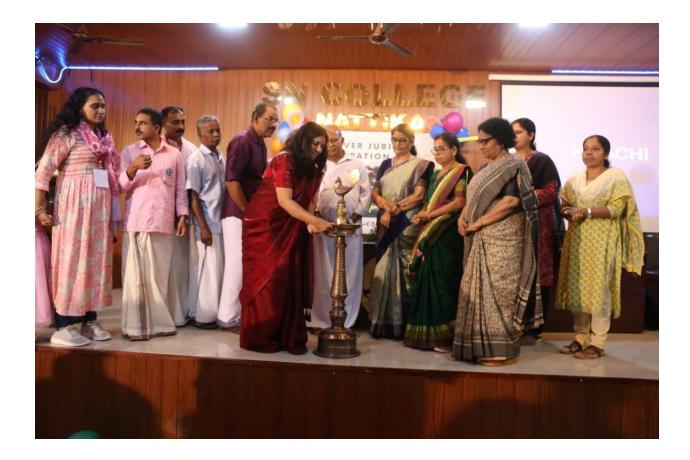

# **Alumni Meet at Sree Narayana College**

The Alumni Association of Malayalam department (2017-2020 batch) Sree Narayana College, Nattika organized "ALUMNI MEET 2023-24"- a programme to facilitate, consolidate and coordinate Alumni Activities at Sree Narayana college in Malayalam department block on 19th November 2023. The alumni meet is to reconnect with the Alumni and celebrate their success and various achievements. The Alumni started arriving in college by 8.00 a.m .The Meet started with a welcome address by the alumni association president Mrs. Arya Viswanath (Assistant professor). The meeting was graced by the Capt. KS Letha ( Head of Malayalam Department). Alumni Mr. Amaljith thanked for the function and ceremony ended at 5.00 pm.