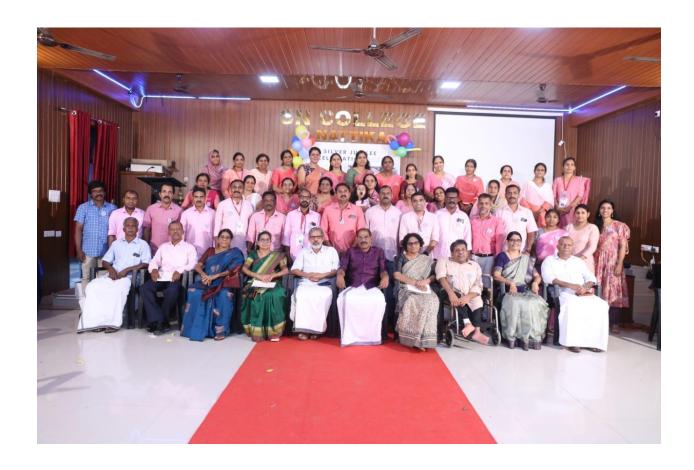

# **Alumni Meet at Sree Narayana College**

The Alumni Association of Malayalam department (2017-2020 batch) Sree Narayana College, Nattika organized "ALUMNI MEET 2023-24"- a programme to facilitate, consolidate and coordinate Alumni Activities at Sree Narayana college in Malayalam department block on 19th November 2023. The alumni meet is to reconnect with the Alumni and celebrate their success and various achievements. The Alumni started arriving in college by 8.00 a.m .The Meet started with a welcome address by the alumni association president Mrs. Arya Viswanath (Assistant professor). The meeting was graced by the Capt. KS Letha ( Head of Malayalam Department). Alumni Mr. Amaljith thanked for the function and ceremony ended at 5.00 pm.

Alumni of 2017-2020 batch, Malayalam department