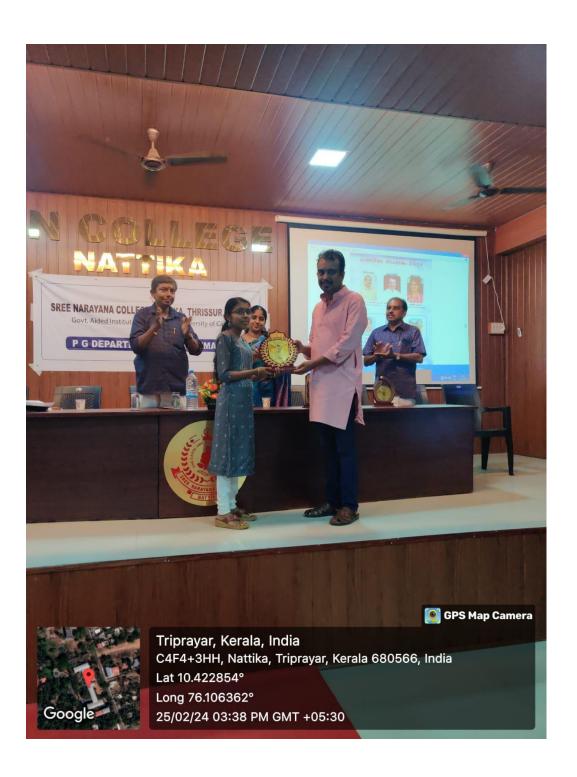

#### Mathematics Alumni Meet - Ganitham 2024

Mathematics alumni meet - Ganitham 2024 was conducted on 25th February 2024 at 2 p.m. in the college seminar hall. Mr.Sreejith Moothedath was the chief guest. Smt. Arathy K D, HOD and Assistant Professor of Mathematics presided over the function. Principal Prof (Dr). Subin M.P inaugurated the function. Retired teachers Smt. M R Subhashini, Smt.V. P Asa Anila, Shri.C .K. Unnikrishnan , Smt. Parvathy M. and Smt. Susaji M.R. extended their felicitations. University PG 2<sup>nd</sup> rank holder Gayathri G, U G topper Anlakshmi V.L and TSC gold medal winner Anurag K.K were honored in the programme. Several cultural programmes were conducted by the Alumnis and the present students. Ms.Anila N. A proposed the Vote of thanks. There were 27 participants in the alumni meet.