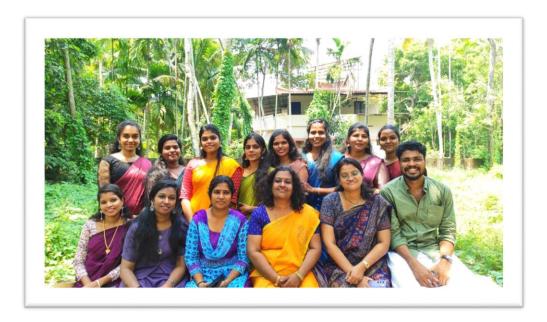

# **Alumni Meet at Sree Narayana College**

The Alumni Association of Malayalam department (2017-2020 batch) Sree Narayana College, Nattika organized "ALUMNI MEET 2023-24"- a programme to facilitate, consolidate and coordinate Alumni Activities at Sree Narayana college in Malayalam department block on 19th November 2023. The alumni meet is to reconnect with the Alumni and celebrate their success and various achievements. The Alumni started arriving in college by 8.00 a.m .The Meet started with a welcome address by the alumni association president Mrs. Arya Viswanath (Assistant professor). The meeting was graced by the Capt. KS Letha ( Head of Malayalam Department). Alumni Mr. Amaljith thanked for the function and ceremony ended at 5.00 pm.

Alumni of 2017-2020 batch, Malayalam department