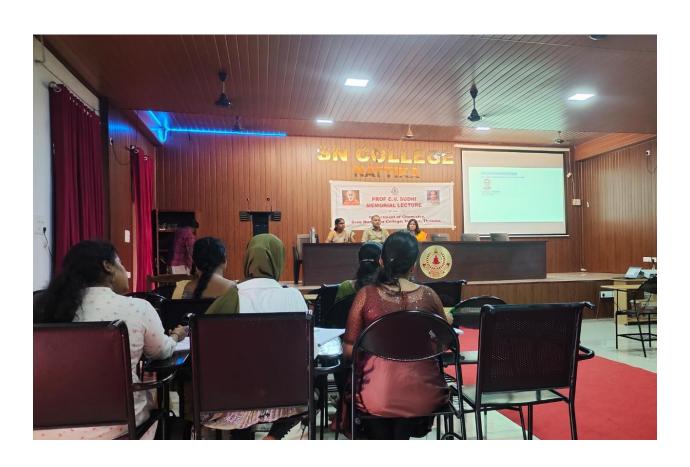

# C. V. SUDHI MEMORIAL LECTURES

organized by

PG and Research department of chemistry, Sree Narayana College Nattika

The Chemistry Department of Sree Narayana College Nattika hosted the annual C V Sudhi Memorial Lecture, an event that honors the invaluable contributions of the late Prof. C V Sudhi, former Head of the Chemistry Department. This year's lecture was delivered by Dr. Robinson **Ponminiessary** Assistant Professor, Department of chemistry, Christ college, Irinjalakuda, who spoke on "Industrial Catalysis," highlighting recent advancements, challenges, and opportunities in catalytic processes crucial to industrial chemistry. The event was marked by a sense of reverence and respect for Prof. Sudhi, whose pioneering efforts were instrumental in establishing and nurturing the Chemistry Department. His legacy continues to shape the department, creating a lasting impact on both the faculty and students. Prof. Sudhi Sir and his wife Jalaja's contributions have left an indelible mark on the department's growth and reputation.

In the inaugural session, **Dr. Anabha E R** Assistant professor and HoD, Department of Chemistry, Sree Narayana College Natikka) delivered the welcome speech. The principal, Sree Narayana College Nattika, **Dr. Jaya P S** presided over the function. **Dr. Rajesh K M** (Asst. Prof. of Chemistry) introduced the resource person. The technical session started with an excellent and interactive presentation by **Dr. Robinson Ponminiessary.** The talk was effective and fruitful. About 80 participants were actively participated in the Seminar.

The Lecture came to an end at 12.30 am with the vote of thanks by **Ms.Jeneena K B** (Asst. Prof. of Chemistry), Convener of the programme.