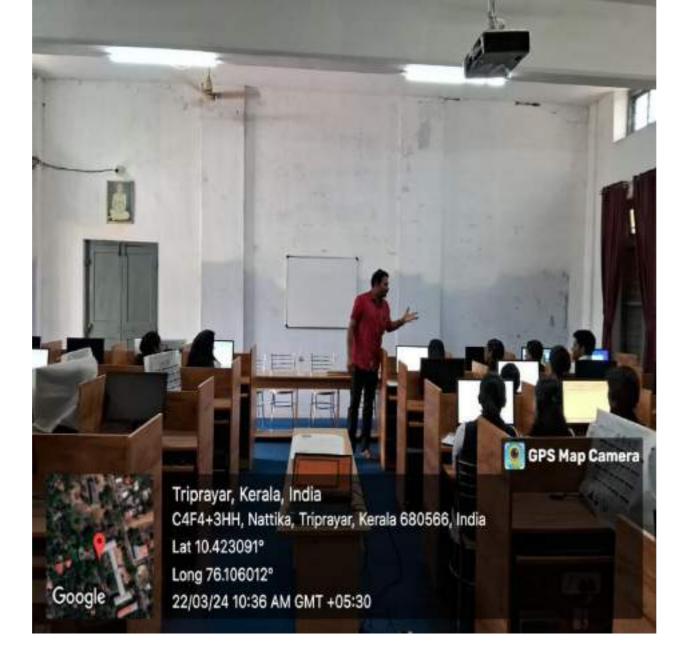

The session started by explaining different types of data analysis, wherein he elaborated on descriptive statistics, inferential statistics, and predictive statistics. He introduced some of the basics of MS Excel. He also explained various tests, like the Chi Square test, T-test, paired T-test, ANOVA, correlation, and multiple regression. He explained how to formulate hypotheses, conduct tests, and write interpretations. He also explained the calculation of mean, median, mode, standard deviation, standard error, kurtosis, skewness, etc. easily using Excel.

He explained the concepts very well and made sure that everyone understood them. The session was very informative and interesting. Finally, the session ended by helping the students find out the best types of tools to be used for data analysis and interpretation for their study. The workshop ended at 3:30 with a vote of thanks by Vidya A, PG Forum Coordinator.