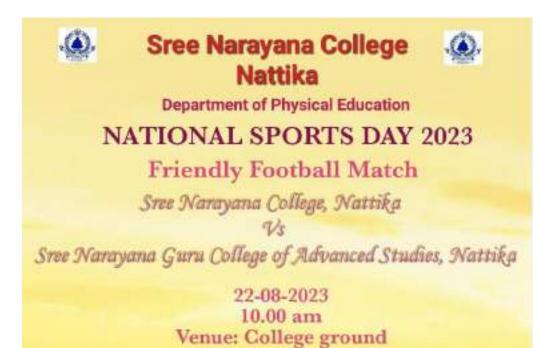

**Participants:** A total of 30 enthusiastic students actively participated in the workshop, showcasing a strong interest in the field of robotics. The participants were from BSc Physics classes.

**Training Sessions:** The workshop featured three experienced trainers who conducted interactive sessions, guiding the students through Arduino programming, sensor integration, and the development of robotics projects. The trainers facilitated a dynamic learning environment, encouraging active participation and collaboration among the students.