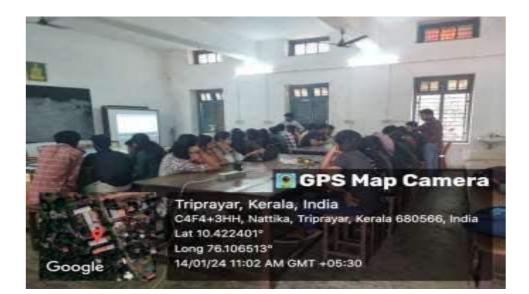

**Participants:** A total of 30 enthusiastic students actively participated in the workshop, showcasing a strong interest in the field of robotics. The participants were from BSc Physics classes.

**Training Sessions:** The workshop featured three experienced trainers who conducted interactive sessions, guiding the students through Arduino programming, sensor integration, and the development of robotics projects. The trainers facilitated a dynamic learning environment, encouraging active participation and collaboration among the students.

**Hands-On Learning:** The workshop primarily focused on project-based, hands-on learning. ParticipantshadtheopportunitytoapplytheoreticalconceptsinthepracticalsettingoftheBSc andMScPhysicslabs.ThisapproachallowedthemtogainadeeperunderstandingofArduino- based robotics and fostered creativity in the implementation of their projects.

**WorkshopSchedule**: Theworkshopspannedfourdays, with session sheld from 9 amto 5 pm each day. The timing allowed for an immersive learning experience and provided sufficient time for participants to engage in both theoretical discussions and practical exercises.