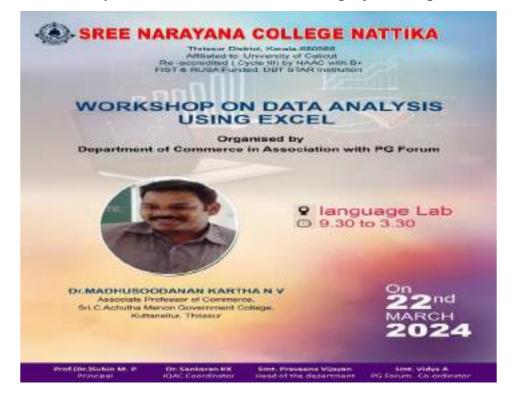

#### WORKSHOP ON DATA ANALYSIS USING EXCEL

Date: 23rd March 2024

Objective: to provide insights on data analysis tools for final-year M.Com. students for their project completion

Outcome: Helped the students to find out the best types of tools that can be used for data analysis and interpretation for their study.

#### **ONE DAY WORKSHOP ON DATA ANALYSIS**

On March 22nd 2024, the Department of Commerce of Sree Narayana College, Nattika, in association with PG Forum, organized a one-day workshop on "**Data Analysis using Excel.**" The program was conducted to provide insights on data analysis tools for final-year M.Com. students for their project completion.

The program began at 9:30 a.m. at the language lab with a welcome speech by PraveenaVijayan, HOD of the Department of Commerce. The felicitation was given by IQAC Coordinator, Dr.Sankaran K.K. The keynote address was delivered by Dr.MadhusoodananKartha N. V, Associate Professor at Sri C. Achutha Menon Government College, Kuttanellur, Thrissur..