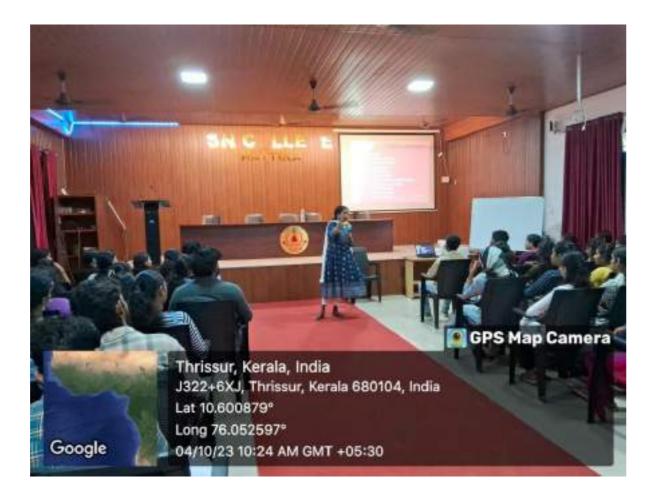

#### **ONE DAY WORKSHOP ON DATA ANALYSIS**

On March 22nd 2024, the Department of Commerce of Sree Narayana College, Nattika, in association with PG Forum, organized a one-day workshop on "**Data Analysis using Excel.**" The program was conducted to provide insights on data analysis tools for final-year M.Com. students for their project completion.

The program began at 9:30 a.m. at the language lab with a welcome speech by PraveenaVijayan, HOD of the Department of Commerce. The felicitation was given by IQAC Coordinator, Dr.Sankaran K.K. The keynote address was delivered by Dr.MadhusoodananKartha N. V, Associate Professor at Sri C. Achutha Menon Government College, Kuttanellur, Thrissur..