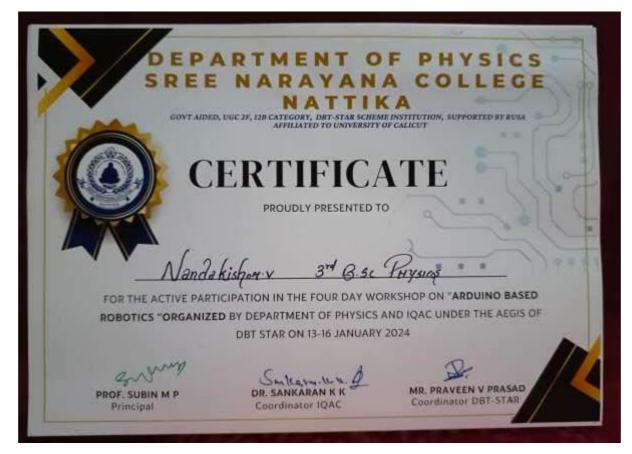

**Report on Four-Day Workshop cum Add-on course - Arduino-Based Robotics** at SreeNarayana College, Nattika

Organized by the Department of Physics in association with IQAC, Funded by DBT STARScheme.

Date:13-16 January2024

**Certificates:** Certificates of participation were awarded to all 30 students who successfully completed the workshop. These certificates acknowledge their active involvement and dedication to the learning process during the four-day event.