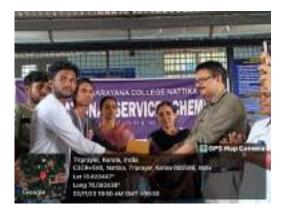

viding free medicines to cancer patients, highlighting the significance of improving accessibility to essential treatments. The medical officer of NatikaKudumbarogya Kendra handed over medicines to Dr.Kishor. PriyaJayaprakash (Public Health Nurse), SeenathBeebi (Junior Health Officer), FisilaBeebi, Asha worker Subhila Prasad, and nurses from pain and palliative care were also present on the day. Providing free medicines to cancer patients emerge as a compassionate and impactful initiative, addressing not only the medical aspects of cancer care but also the socio-economic challenges associated with the disease. By fostering collaboration and securing sustainable funding, this initiative has the potential to make a meaningful and lasting difference in the lives of those affected by cancer.



### LIST OF PARTICIPANTS 3

| SL.NO | NAME              |
|-------|-------------------|
| 1     | Vrinda P D        |
| 2     | Dhaksha R         |
| 3     | Krishnapriyagopan |
| 4     | Labeed Hubaib K V |

| 5  | Naeem M           |
|----|-------------------|
| 6  | Aysha M A         |
| 7  | Saniya A S        |
| 8  | Adhya C J         |
| 9  | Anamika K U       |
| 10 | Nivedhya V S      |
| 11 | Athul Prakash K B |
| 12 | Krishnapriya K D  |
| 13 | Anandhu P S       |
| 14 | Unnimaya P S      |
| 15 | Sruthi K S        |
| 16 | Sreya K S         |
| 17 | Athul Krishna P J |
| 18 | Ajith C S         |
| 19 | Sulha Ashraf      |
| 20 | Nihima N B        |
| 21 | Ajeesha M A       |
| 22 | Nishad Babu       |
| 23 | Athul Krishna P R |
| 24 | Dilshanth M S     |
| 25 | Harisankar V S