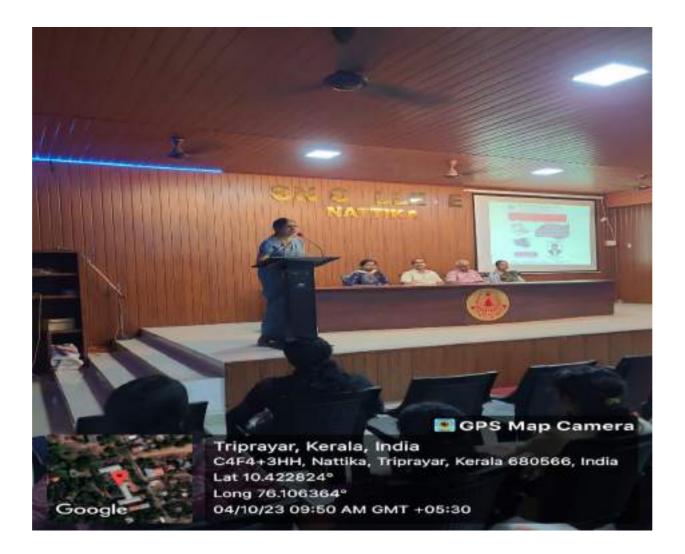

#### **ONE-DAY WORKSHOP ON -GATEWAY TO PROJECT PREPARATION**

On October 4<sup>th</sup> 2023, the Department of Commerce of Sree Narayana College Nattika, in association with the PG Forum, organised a one-day workshop titled **"Gateway to Project Preparation"** at Seminar Hall for final-year UG and PG students. Dr.Greeshmadas M.H., Research Consultant in Commerce, was the resource person for the program. The workshop focused on providing insight on what a project is and how each chapter in a project can be prepared.

The programme started at 9:30 a.m. with a prayer by Athira K.V. and AthisayaThilak, PG IIIrd Semester students. The welcome speech was delivered by Smt. PraveenaVijayan (Head of the Department of Commerce). Opening remarks were given by Prof.Dr.Subin M.P. (Principal of the College), who gave a presidential speech highlighting the need and importance of research in the current era. The program was felicitated by Dr.Sankaran K.K. (IQAC Coordinator). ONE DAY WORKSHOP ON GATEWAY TO PROJECT PREPARATION