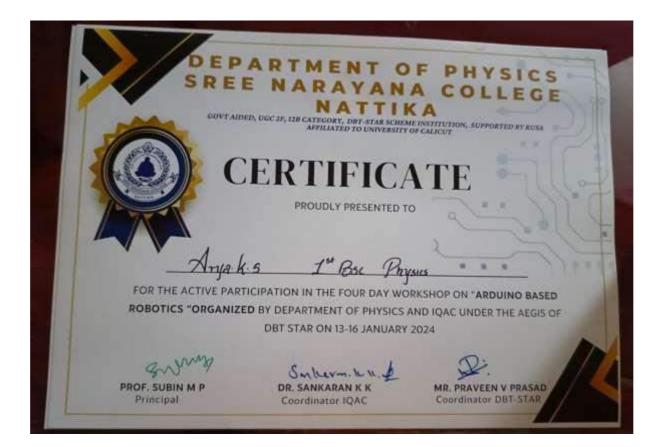

**Report on Four-Day Workshop cum Add-on course - Arduino-Based Robotics** at SreeNarayana College, Nattika

Organized by the Department of Physics in association with IQAC, Funded by DBT STARScheme.

Date:13-16 January2024

**Introduction:**TheDepartmentofPhysics,SreeNarayanaCollege,Nattikainassociationwith the Internal Quality Assurance Cell (IQAC) under the aegis of Department of Biotechnology (DBT) STAR Scheme, organized a four-day workshop on Arduino-based robotics. The workshop aimed to provide students with hands-on experience in Arduino programming and robotics projects, enhancing their practical skills in the field.

**Certificates:** Certificates of participation were awarded to all 30 students who successfully completed the workshop. These certificates acknowledge their active involvement and dedication to the learning process during the four-day event.