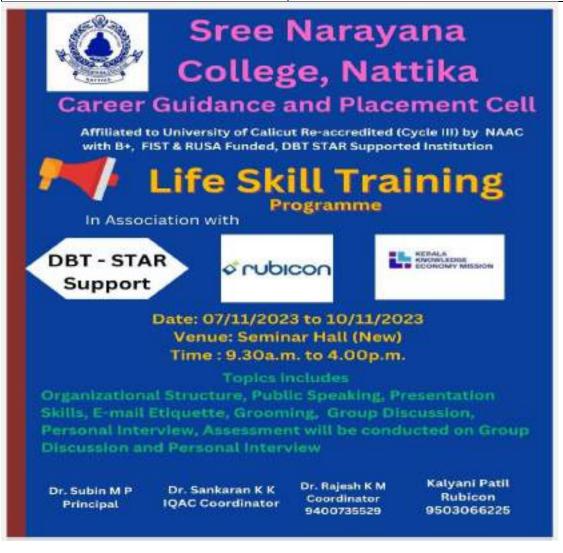

. Rajesh K. M., Co-ordinator of the placement cell welcomed the audience and introduced the resources persons to the audience. The following topics were covered during the four day training programme with physical mental activities – Ice breaking session, Resume building Group discussion, Interview facing skills and team building, mock interview. . Dr. Subin M.P. , Principal of S N College, Nattika, gave presidential address for the valedictory function. Dr. Sankaran K K ( IQAC coordinator) gave felicitation for the programme.

Feed back: The sessions are very much interesting for the students. All the students directly interacted with resources persons through their activity during the sessions. Majority of the students suggested for continuing this programme for upcoming batches too.





| Students<br>Feedbac<br>k Life<br>Skill<br>Program<br>me 2023-<br>24<br>(07/11/20<br>23 to 10-<br>11-2023) |                      |                         |                            |                         |                            |   |   |   |   |   |   |   |   |   |   |                                                                                                                  |
|-----------------------------------------------------------------------------------------------------------|----------------------|-------------------------|----------------------------|-------------------------|----------------------------|---|---|---|---|---|---|---|---|---|---|------------------------------------------------------------------------------------------------------------------|
|