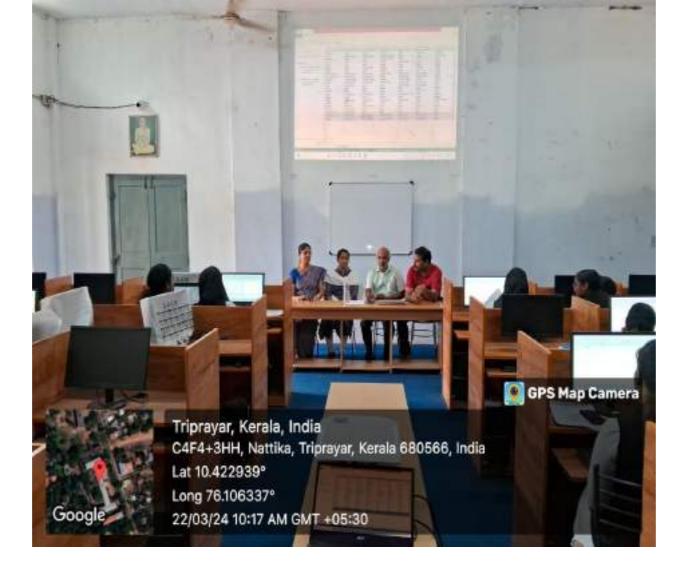

#### **ONE DAY WORKSHOP ON DATA ANALYSIS**

On March 22nd 2024, the Department of Commerce of Sree Narayana College, Nattika, in association with PG Forum, organized a one-day workshop on "**Data Analysis using Excel.**" The program was conducted to provide insights on data analysis tools for final-year M.Com. students for their project completion.

The program began at 9:30 a.m. at the language lab with a welcome speech by PraveenaVijayan, HOD of the Department of Commerce. The felicitation was given by IQAC Coordinator, Dr.Sankaran K.K. The keynote address was delivered by Dr.MadhusoodananKartha N. V, Associate Professor at Sri C. Achutha Menon Government College, Kuttanellur, Thrissur..